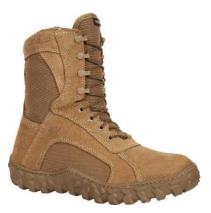

## **Black Non-Safety Boots**

A. Rocky Brands, Inc., Style S2V 102. (unisex sizing) Ashore

B. Oakley Light Assault Boot 2, Product Code 11188-02E, Worn Ashore and in Non-Industrial environments