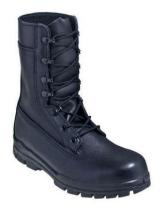

### **Coyote Brown Rough-Side-Out Non-Safety Boots**

A. Belleville Shoe Company, Style 533 (Certificate Number 25CY27-002371-225-01) Ashore

B. Rocky Brands, Inc., Style S2V 104 (Certificate Number 25CY27-002372-225-01) [Super fabric instep version] Ashore