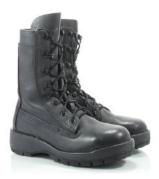

#### **Black Leather Safety Boots**

A. Belleville Shoe Company, Style 490ST 'I-Boot 4' (Certificate Number 15B36-002471-250-88) Ashore/Shipboard (Unisex sizing)

B. Bates Shoe Company, Style 1621 (Men) (Certificate Number 15B30-002034-101) Ashore/Shipboard