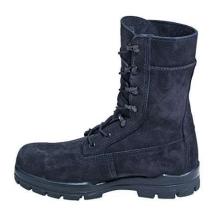

#### **Black Leather Safety Boots**

A. Belleville Shoe Company, Style 490ST 'I-Boot 4' (Certificate Number 15B36-002471-250-88) Ashore/Shipboard (Unisex sizing)

B. Bates Shoe Company, Style 1621 (Men) (Certificate Number 15B30-002034-101) Ashore/Shipboard