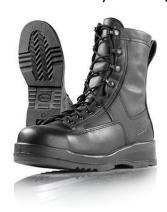

## **Black Non-Safety Boots**

A. Rocky Brands, Inc., Style S2V 102. (unisex sizing) Ashore

B. Oakley Light Assault Boot 2, Product Code 11188-02E, Worn Ashore and in Non-Industrial environments