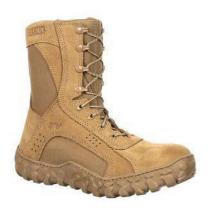

### **Coyote Brown Rough-Side-Out Non-Safety Boots**

A. Belleville Shoe Company, Style 533 (Certificate Number 25CY27-002371-225-01) Ashore

B. Rocky Brands, Inc., Style S2V 104 (Certificate Number 25CY27-002372-225-01) [Super fabric instep version] Ashore

C. Rocky Brands, Inc., Style S2V 104-1 (Certificate Number 25CY27-002374-225-02) [Gore-Tex Lining, Super fabric instep version] Ashore

D. Rocky Brands, Inc., Style RKCO50 (Certificate Number 25CY27-002424-225-01) [Leather instep version] Ashore

E. Rocky Brands, Inc., Style RKCO55 (Certificate Number 25CY27-002426-225-02) [Gore-Tex Lining, Leather instep version] Ashore