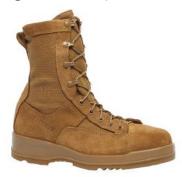

### **Coyote Brown Rough-Side-Out Non-Safety Boots**

A. Belleville Shoe Company, Style 533 (Certificate Number 25CY27-002371-225-01) Ashore

B. Rocky Brands, Inc., Style S2V 104 (Certificate Number 25CY27-002372-225-01) [Super fabric instep version] Ashore

C. Rocky Brands, Inc., Style S2V 104-1 (Certificate Number 25CY27-002374-225-02) [Gore-Tex Lining, Super fabric instep version] Ashore

D. Rocky Brands, Inc., Style RKCO50 (Certificate Number 25CY27-002424-225-01) [Leather instep version] Ashore

E. Rocky Brands, Inc., Style RKCO55 (Certificate Number 25CY27-002426-225-02) [Gore-Tex Lining, Leather instep version] Ashore

#### **Coyote Brown Safety Boots**

A. Belleville Shoe Company, Style 533ST (Certificate Number 25CY27-002375-225-88) [SAFETY TOE] Ashore

B. Rocky Brands, Inc., Style S2V 6104 (Certificate Number 25CY27-002373-225-88) [SAFETY TOE, Super fabric instep version] Ashore

C. Rocky Brands, Inc., Style RKCO53 (Certificate Number 25CY27-002425-225-88) [SAFETY TOE, Leather instep version] Ashore