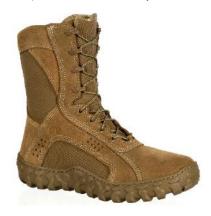

## **Black Non-Safety Boots**

A. Rocky Brands, Inc., Style S2V 102. (unisex sizing) Ashore

B. Oakley Light Assault Boot 2, Product Code 11188-02E, Worn Ashore and in Non-Industrial environments