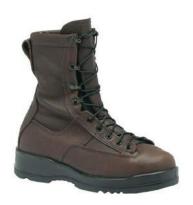

#### **Black Leather Safety Boots**

A. Belleville Shoe Company, Style 490ST 'I-Boot 4' (Certificate Number 15B36-002471-250-88) Ashore/Shipboard (Unisex sizing)

B. Bates Shoe Company, Style 1621 (Men) (Certificate Number 15B30-002034-101) Ashore/Shipboard

C. Belleville Shoe Company, Style 360ST (Men) (Certificate Number 15B30-001999-101) Ashore/Shipboard

D. Bates Shoe Company, Style 1788 (Women) (Certificate Number 15B30-002035-100) Ashore/Shipboard

E. Belleville Shoe Company, Style F360ST (Women) (Certificate Number 15B30-02380-100-88) Ashore/Shipboard

F. Black Leather Safety Boots, Bates Shoe Company, Style E01200A (Certificate Number 15B27-002427-224) Ashore/Shipboard/Flight deck. (Unisex sizing)

G. Belleville Shoe Company Style 800ST (Certificate Number 15B27-002409-224) Ashore/Shipboard/Flight deck