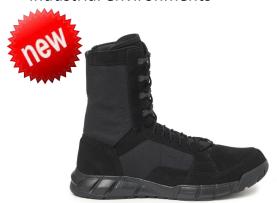

## **Black Non-Safety Boots**

A. Rocky Brands, Inc., Style S2V 102. (unisex sizing) Ashore

B. Oakley Light Assault Boot 2, Product Code 11188-02E, Worn Ashore and in Non-Industrial environments