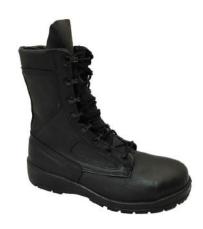

#### **Black Leather Safety Boots**

A. Belleville Shoe Company, Style 490ST 'I-Boot 4' (Certificate Number 15B36-002471-250-88) Ashore/Shipboard (Unisex sizing)

B. Bates Shoe Company, Style 1621 (Men) (Certificate Number 15B30-002034-101) Ashore/Shipboard