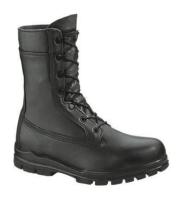

F. Black Leather Safety Boots, Bates Shoe Company, Style E01200A (Certificate Number 15B27-002427-224) Ashore/Shipboard/Flight deck. (Unisex sizing)

G. Belleville Shoe Company Style 800ST (Certificate Number 15B27-002409-224) Ashore/Shipboard/Flight deck