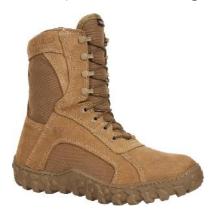

## **Black Non-Safety Boots**

A. Rocky Brands, Inc., Style S2V 102. (unisex sizing) Ashore

B. Oakley Light Assault Boot 2, Product Code 11188-02E, Worn Ashore and in Non-Industrial environments