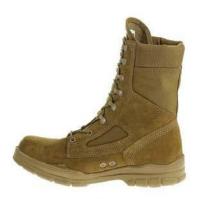

#### **Black Leather Safety Boots**

A. Belleville Shoe Company, Style 490ST 'I-Boot 4' (Certificate Number 15B36-002471-250-88) Ashore/Shipboard (Unisex sizing)

B. Bates Shoe Company, Style 1621 (Men) (Certificate Number 15B30-002034-101) Ashore/Shipboard

C. Belleville Shoe Company, Style 360ST (Men) (Certificate Number 15B30-001999-101) Ashore/Shipboard

D. Bates Shoe Company, Style 1788 (Women) (Certificate Number 15B30-002035-100) Ashore/Shipboard

E. Belleville Shoe Company, Style F360ST (Women) (Certificate Number 15B30-02380-100-88) Ashore/Shipboard

F. Black Leather Safety Boots, Bates Shoe Company, Style E01200A (Certificate Number 15B27-002427-224) Ashore/Shipboard/Flight deck. (Unisex sizing)

G. Belleville Shoe Company Style 800ST (Certificate Number 15B27-002409-224) Ashore/Shipboard/Flight deck

H. Original Footwear, Style Altama 425101 (Certificate Number 15B27-002393-224) Ashore/Shipboard/Flight deck

I. Rocky Brands, Inc., Style 795B (Certificate Number 15B27-002383-224)Ashore/Shipboard/Flight deck

J. Bates Shoe Company, Style EO1421 (Men) (Certificate Number 25B30-001984-101-81) Ashore/Shipboard

K. Bates Shoe Company, Style EO1778 (Women) (Certificate Number 25B30-001985-100) Ashore/Shipboard