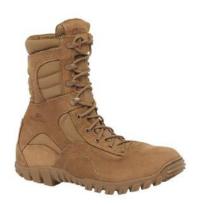

### **Coyote Brown Rough-Side-Out Non-Safety Boots**

A. Belleville Shoe Company, Style 533 (Certificate Number 25CY27-002371-225-01) Ashore

B. Rocky Brands, Inc., Style S2V 104 (Certificate Number 25CY27-002372-225-01) [Super fabric instep version] Ashore

C. Rocky Brands, Inc., Style S2V 104-1 (Certificate Number 25CY27-002374-225-02) [Gore-Tex Lining, Super fabric instep version] Ashore

D. Rocky Brands, Inc., Style RKCO50 (Certificate Number 25CY27-002424-225-01) [Leather instep version] Ashore