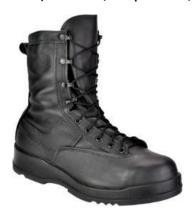

F. Black Leather Safety Boots, Bates Shoe Company, Style E01200A (Certificate Number 15B27-002427-224) Ashore/Shipboard/Flight deck. (Unisex sizing)

G. Belleville Shoe Company Style 800ST (Certificate Number 15B27-002409-224) Ashore/Shipboard/Flight deck