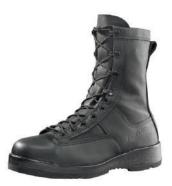

## **Black Non-Safety Boots**

A. Rocky Brands, Inc., Style S2V 102. (unisex sizing) Ashore

B. Oakley Light Assault Boot 2, Product Code 11188-02E, Worn Ashore and in Non-Industrial environments