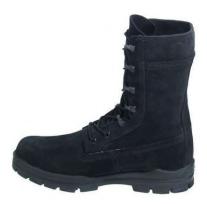

### **Coyote Brown Rough-Side-Out Non-Safety Boots**

A. Belleville Shoe Company, Style 533 (Certificate Number 25CY27-002371-225-01) Ashore

B. Rocky Brands, Inc., Style S2V 104 (Certificate Number 25CY27-002372-225-01) [Super fabric instep version] Ashore