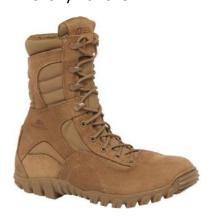

### **Coyote Brown Rough-Side-Out Non-Safety Boots**

A. Belleville Shoe Company, Style 533 (Certificate Number 25CY27-002371-225-01) Ashore

B. Rocky Brands, Inc., Style S2V 104 (Certificate Number 25CY27-002372-225-01) [Super fabric instep version] Ashore

C. Rocky Brands, Inc., Style S2V 104-1 (Certificate Number 25CY27-002374-225-02) [Gore-Tex Lining, Super fabric instep version] Ashore

D. Rocky Brands, Inc., Style RKCO50 (Certificate Number 25CY27-002424-225-01) [Leather instep version] Ashore