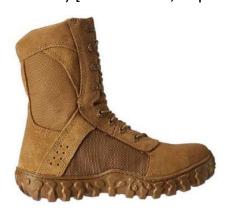

## **Black Non-Safety Boots**

A. Rocky Brands, Inc., Style S2V 102. (unisex sizing) Ashore

B. Oakley Light Assault Boot 2, Product Code 11188-02E, Worn Ashore and in Non-Industrial environments