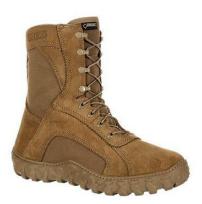

## **Black Non-Safety Boots**

A. Rocky Brands, Inc., Style S2V 102. (unisex sizing) Ashore

B. Oakley Light Assault Boot 2, Product Code 11188-02E, Worn Ashore and in Non-Industrial environments